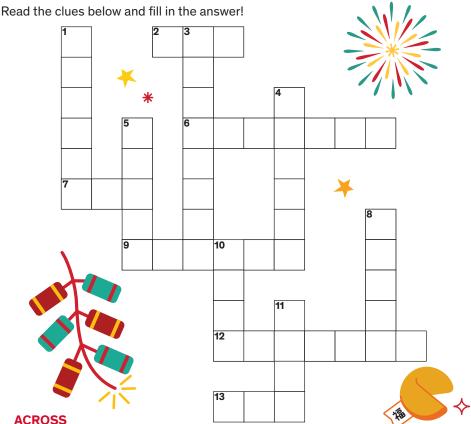

## **Lunar New Year Crossword**

- 2. A lucky color during Lunar New Year and symbol of good fortune
- 6. Symbol of wealth because they look like gold bars
- 7. Last animal to finish the Great Zodiac Race
- 9. Number of animals in zodiac cycle
- **12.** Symbol of longevity because of the length of the strands
- 13. Symbol of union

### **DOWN**

- 1. Lucky food that symbolizes happiness because the Chinese word for it sounds like "smile"
- **3.** Typically red, they're filled with lucky money
- 4. Fruit symbolizing prosperity and luck
- 5. What is considered the luckiest number in Chinese culture?
- 8. The zodiac animal representing 2025
- 10. This animal has a tradition dance during the Lunar New Year celebrations
- 11. The term "lunar" is referred to this object in our solar system

### **ACROSS**

2. red 6. eggroll 7. pig 9. twelve 12. noodles 13. fan

### **DOWN**

1. shrimp 3. envelope 4. orange 5. eight 8. snake 10. lion 11. moon

For more fun activities and book recommendations, visit