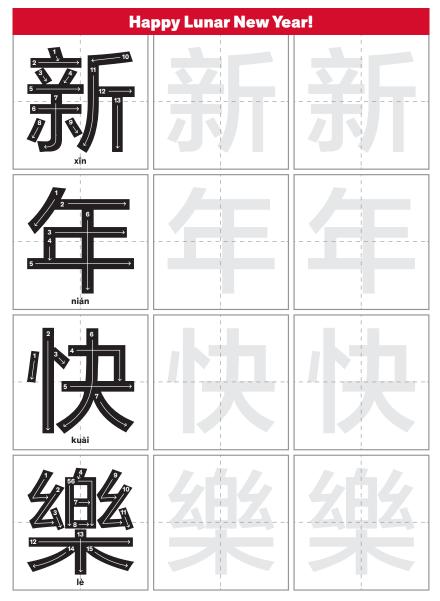

### **Learn to Write Chinese**

One important element to writing Chinese symbols in a specific order of strokes. Just like writing a word in English, you would never start with the last letter first. Every stroke in the symbol represents a part of the word, so its important to write each symbol in the order it was intended. For each symbol, try your hand at writing the symbol for yourself – don't forget to follow the steps.