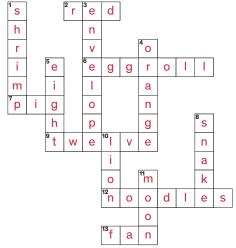

## **Lunar New Year Crossword**

- 2. A lucky color during Lunar New Year and symbol of good fortune
- 6. Symbol of wealth because they look like gold bars
- 7. Last animal to finish the Great Zodiac Race
- 9. Number of animals in zodiac cycle
- **12.** Symbol of longevity because of the length of the strands
- 13. Symbol of union

### **DOWN**

- 1. Lucky food that symbolizes happiness because the Chinese word for it sounds like "smile"
- **3.** Typically red, they're filled with lucky money
- 4. Fruit symbolizing prosperity and luck
- 5. What is considered the luckiest number in Chinese culture?
- 8. The zodiac animal representing 2025
- 10. This animal has a tradition dance during the Lunar New Year celebrations
- 11. The term "lunar" is referred to this object in our solar system

### Lunar New Year Crossword | Page 8

### **ACROSS**

2. red 6. eggroll 7. pig 9. twelve 12. noodles 13. fan

### **DOWN**

1. shrimp 3. envelope 4. orange 5. eight 8. snake 10. lion 11. moon

For more fun activities and book recommendations, visit