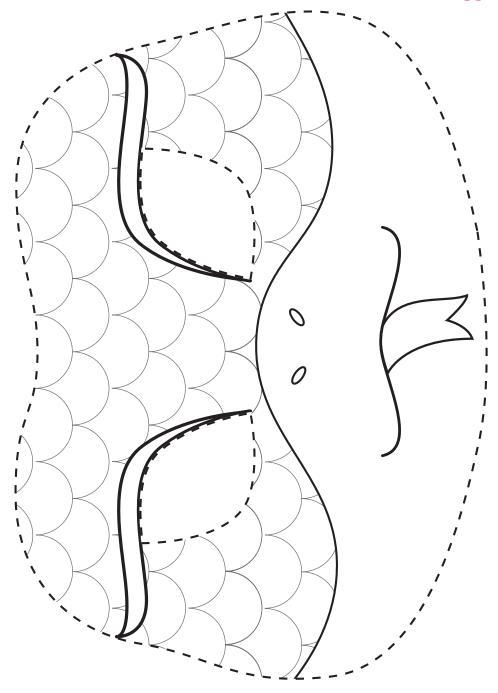

2025 is the year of the snake. Color and cut out your own snake mask!

Make a band to wear your snake mask!

Color the strap if you'd like. Then attach the end of each strip to the sides of the snake mask with glue or tape.