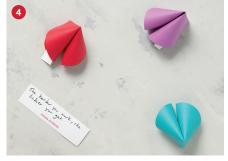

## **Fortune Cookie Folding Activity**

### Materials:

- · Colored or patterned scrapbook, construction, or origami paper
- · Glue or glue gun

- Scissors
- A 4-5 inch round object (like an empty & dry cup from Panda)
- Pen

Fortune cookies are a staple in American Chinese restaurants, especially Panda Express. Unlike other cookies, they have a fortune inside! When you've run out of yummy fortune cookies from Panda, why not make your own (though not as yummy) to share with family and friends? You can even stuff them with your own fortunes (see Fortune Writing Activity)!

Place your round object down on your paper and trace a circle, then cut it out.

Flip the circle over, add a dot of glue, and roll it up like shown.

Grab one of your own fortunes and slide it into the cookie, then turn the cookie so that the seam is on one side. Take the open edges, and bend them together. The center will crease and the cookie shape will form.

Add a dot of glue about an inch out from the center crease, and press the two halves together. It's finished and ready to share! Can you see the fortune inside? Just slide it right out to read - no need to break the cookie.