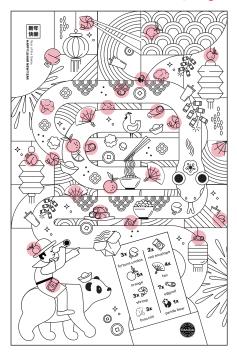

## **Lunar New Year Crossword**

- 2. A lucky color during Lunar New Year and symbol of good fortune
- 6. Symbol of wealth because they look like gold bars
- 7. Last animal to finish the Great Zodiac Race
- 9. Number of animals in zodiac cycle
- **12.** Symbol of longevity because of the length of the strands
- 13. Symbol of union

### **DOWN**

- 1. Lucky food that symbolizes happiness because the Chinese word for it sounds like "smile"
- **3.** Typically red, they're filled with lucky money
- 4. Fruit symbolizing prosperity and luck
- 5. What is considered the luckiest number in Chinese culture?
- 8. The zodiac animal representing 2025
- 10. This animal has a tradition dance during the Lunar New Year celebrations
- 11. The term "lunar" is referred to this object in our solar system

### Lunar New Year Crossword | Page 8

### **ACROSS**

2. red 6. eggroll 7. pig 9. twelve 12. noodles 13. fan

### **DOWN**

1. shrimp 3. envelope 4. orange 5. eight 8. snake 10. lion 11. moon

For more fun activities and book recommendations, visit